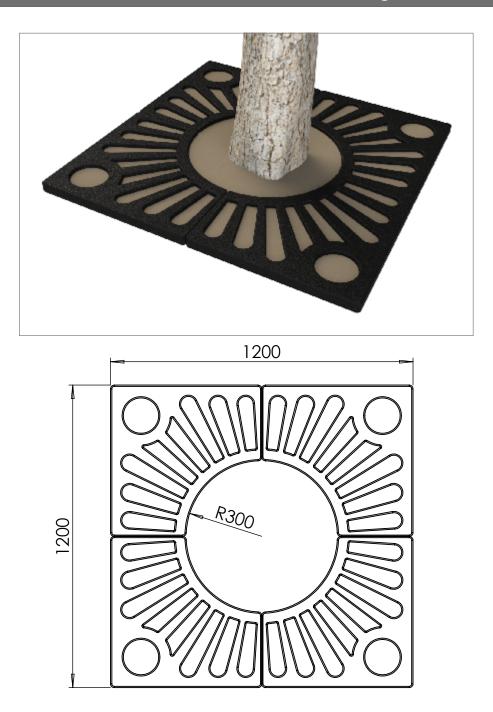

## Tree Grille | ASF 322 Recycled Cast Iron Tree Grille

| Material:                  | 100% recycled engineering grade 250 cast iron as standard. Also available in any grade of recycled ductile cast iron                                                                         |
|----------------------------|----------------------------------------------------------------------------------------------------------------------------------------------------------------------------------------------|
| Standard Finish:           | Zinc rich primer and metal shield top coat. Finished as standard in satin black, also available in any RAL/BS colour                                                                         |
| Irrigation Holes & Covers: | ASF can supply tree grilles with irrigation holes and covers. Pattern alterations can also be made to allow grilles to accept uplighters                                                     |
| Supporting Frames:         | Tree Grilles can be supplied with a range of supporting frames                                                                                                                               |
| Tree Guards:               | ASF offers a large range of tree guards which fix directly to the supporting frames to provide an<br>extremely rigid and effective method of tree protection. See our section on Tree Guards |
| Security Clips:            | Security Clips are available to prevent unauthorised removal of the tree grille segments and to further increase the systems rigidity                                                        |